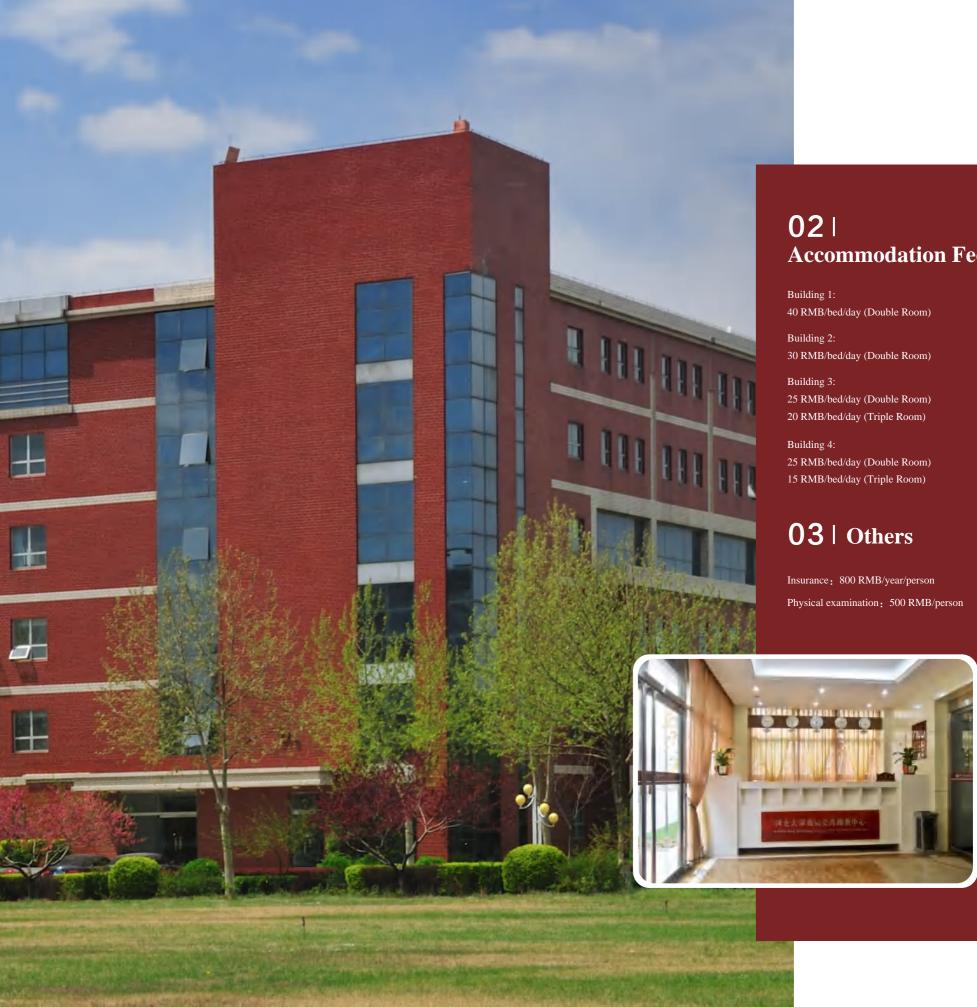

|
| Science         | Senior Advanced Students  | 23000 per school year |                          |
|                 | Master Graduates          | 23000 per school year |                          |
|                 | Phd                       | 27000 per school year |                          |
|                 | Undergraduates            | 16000 per school year |                          |
| Arts and        | Master Graduates          | 30000 per school year | 600                      |
| Medicine        | Phd                       | 34500 per school year |                          |
|                 | Short-term                | 10000/3months         | Free                     |
|                 | Chinese Language          | 4800/1month           |                          |



# Accommodation Fee

# **Scholarship Application**



HBU has the qualifications of Chinese Government Scholarship and International Chinese Language Teachers Scholarship enrollment.We also have the Hebei Provincial Public University Scholarship and Hebei University President Scholarship for self supporting students after legislation.

#### 1. Chinese Government Scholarship

"The Silk Road" Scholarship Program (Bachelor Degree with majors: International Economy and Trade, Finance and Tourism Management)
Chinese University Program (Master & PhD Degree with all enrollment guide majors)
Detailed Information and applying procedures, please refer to
https://www.campuschina.org/

## 2. International Chinese Language Teachers Scholarship

Detailed Information and applying procedures, please ref